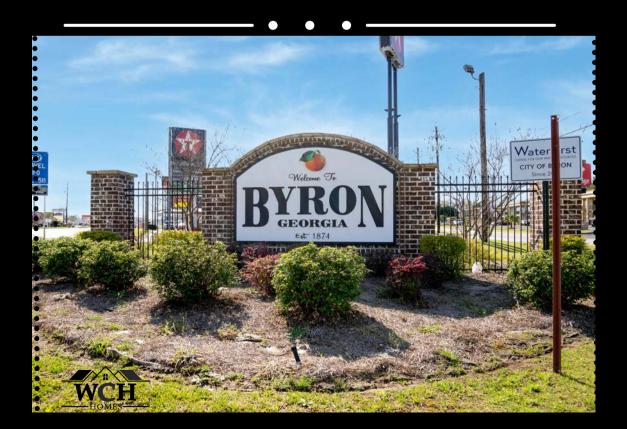

## Byron, Georgia HIGHLIGHTS

Hawk's Ridge is located in small town Byron, GA

Byron makes living sweeter with its southern charm and slower pace. It is located in the middle of Macon and Warner Robins. About 11 miles southwest of Byron, Lane Southern Orchards in Fort Valley offers fun for the whole family with it's food, tours, mazes, and strawberry picking! In Historic dowtown Byron, see the recently renovated jail and jailhouse park, cross over the railroad tracks and visit the Drugstore Deli for lunch and browse the specialty shops or visit the Big Peach Antique Mall.