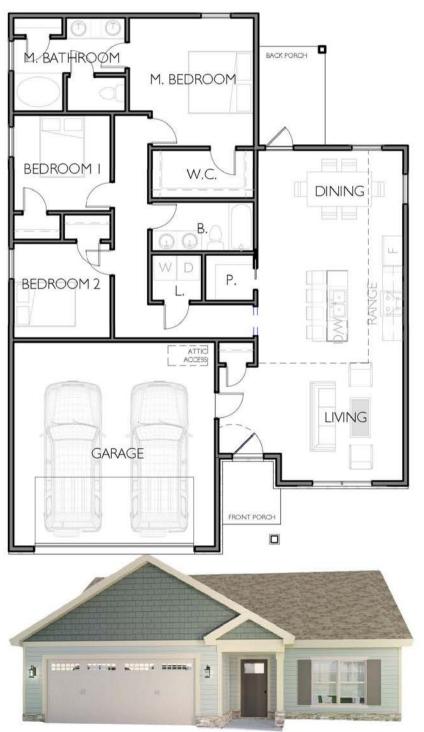

jail and jailhouse park, cross over the railroad tracks and visit the Drugstore Deli for lunch and browse the specialty shops or visit the Big Peach Antique Mall.



# HAWK'S RIDGE

Hawk's Ridge is just minutes from the Medical Center of Peach County and minutes from the great schools Hawk's Ridge is zoned for:

- Kay Rd Elementary School
- Byron Middle School
- Peach County High School





Hawk's Ridge is just 7 minutes away from the North Peach Park, which was redesigned a couple of years ago that includes a new playground, water pad, and pavilions that can be rented and reserved for parties.







BACK PORCH

3 BEDROOMS DINING ROOM 1,383 SQFT

-----

t

å

MAPLE

**OPTION A** 







DOUGLAS





3 BEDROOMS OPEN LIVING 1,405 SQFT

**OPTION A** 





## COCHRAN

+

-----

1

OPTION A



## 3 BEDROOMS OPEN LIVING 1,401 SQFT



WILLOW

· second .... . second

4

1

OPTION A





### 3 BEDROOMS DINING ROOM 1,444 SQFT



<u>SYCAMORE</u>

. .....

Ħ

-

=

OPTION A





### 3 BEDROOMS DINING ROOM 1,434 SQFT



#### Meeting our clients

After making the decision to build a new home, you will speak to one of our representatives who will help you decide what your budget is and where exactly you want to build. We have 5 realtors who can help make this process easy and can answer any questions and concerns you have about building your new home.



Decian Center

wch

#### Selecting a Lot and Creating Your Dream Home

After deciding where you'd like to build, you will be able to select the floor plan and lot that you want and work with our designers about everything you want in a