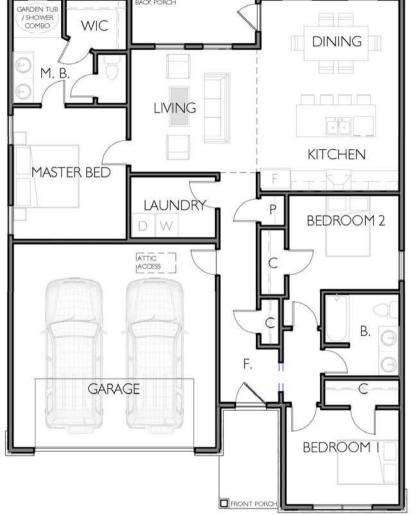

with it's food, tours, mazes, and strawberry picking! In Historic dowtown Byron, see the recently renovated jail and jailhouse park, cross over the railroad tracks and visit the Drugstore Deli for lunch and browse the specialty shops or visit the Big Peach Antique Mall.



# HAWK'S RIDGE

Hawk's Ridge is just minutes from the Medical Center of Peach County and minutes from the great schools Hawk's Ridge is zoned for:

- Kay Rd Elementary School
- Byron Middle School
- Peach County High School





Hawk's Ridge is just 7 minutes away from the North Peach Park, which was redesigned a couple of years ago that includes a new playground, water pad, and pavilions that can be rented and reserved for parties.







BACK PORCH

3 BEDROOMS DINING ROOM 1,383 SQFT

-----

t

å

MAPLE

**OPTION A** 







DOUGLAS





3 BEDROOMS OPEN LIVING 1,405 SQFT

**OPTION A** 





## COCHRAN

+

-----

1

OPTION A



## 3 BEDROOMS OPEN LIVING 1,401 SQFT



WILLOW

· second .... . second

4

1

OPTION A





### 3 BEDROOMS DINING ROOM 1,444 SQFT



<u>SYCAMORE</u>

. .....

Ħ

-

=

OPTION A





### 3 BEDROOMS DINING ROOM 1,434 SQFT



#### Meeting our clients

After making the decision to build a new home, you will speak to one of our representatives who will help you decide what your budget is and where exactly you want to build. We have 5 realtors who can help make this process easy and can answer any questions and concerns you have about building your new home.



Decian Center

wch

#### Selecting a Lot and Creating Your Dream Home

After deciding where you'd like to build, you will be abl