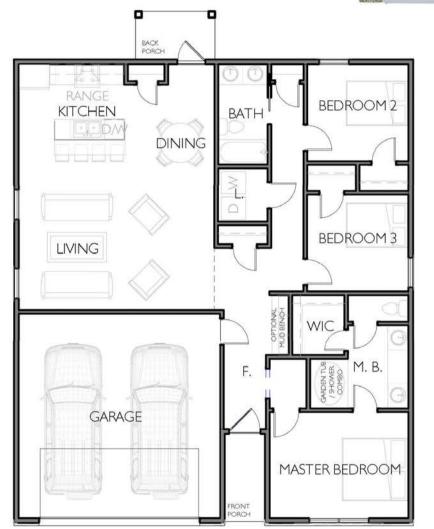

tours, mazes, and strawberry picking! In Historic dowtown Byron, see the recently renovated jail and jailhouse park, cross over the railroad tracks and visit the Drugstore Deli for lunch and browse the specialty shops or visit the Big Peach Antique Mall.



# HAWK'S RIDGE

Hawk's Ridge is just minutes from the Medical Center of Peach County and minutes from the great schools Hawk's Ridge is zoned for:

- Kay Rd Elementary School
- Byron Middle School
- Peach County High School





Hawk's Ridge is just 7 minutes away from the North Peach Park, which was redesigned a couple of years ago that includes a new playground, water pad, and pavilions that can be rented and reserved for parties.







BACK PORCH

3 BEDROOMS DINING ROOM 1,383 SQFT

-----

t

å

MAPLE

**OPTION A** 







DOUGLAS





3 BEDROOMS OPEN LIVING 1,405 SQFT

**OPTION A** 





## COCHRAN

+

-----

1

OPTION A



## 3 BEDROOMS OPEN LIVING 1,401 SQFT



WILLOW

· second .... . second

4

1

OPTION A





### 3 BEDROOMS DINING ROOM 1,444 SQFT



<u>SYCAMORE</u>

. .....

Ħ

-

=

OPTION A





### 3 BEDROOMS DINING ROOM 1,434 SQFT



#### Meeting our clients

After making the decision to build a new home, you will speak to one of our representatives who will help you decide what your budget is and where exactly you want to build. We have 5 realtors who can help make this process easy and can answer any questions and concerns you have about building your new home.



Decian Center

wch

#### Selecting a Lot and Creating Your Dream Home

After deciding where you'd like to build, you will be able to select the