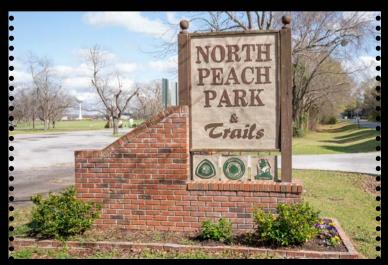

Hawk's Ridge is just 7 minutes away from the North Peach Park, which was redesigned a couple of years ago that includes a new playground, water pad, and pavilions that can be rented and reserved for parties.