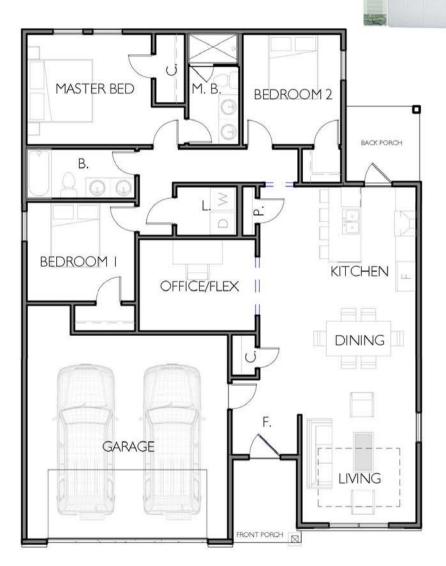

unch and browse the specialty shops or visit the Big Peach Antique Mall.



# HAWK'S RIDGE

Hawk's Ridge is just minutes from the Medical Center of Peach County and minutes from the great schools Hawk's Ridge is zoned for:

- Kay Rd Elementary School
- Byron Middle School
- Peach County High School





Hawk's Ridge is just 7 minutes away from the North Peach Park, which was redesigned a couple of years ago that includes a new playground, water pad, and pavilions that can be rented and reserved for parties.







BACK PORCH

3 BEDROOMS DINING ROOM 1,383 SQFT

-----

t

å

MAPLE

**OPTION A** 







DOUGLAS





3 BEDROOMS OPEN LIVING 1,405 SQFT

**OPTION A** 





## COCHRAN

+

-----

1

OPTION A



## 3 BEDROOMS OPEN LIVING 1,401 SQFT



WILLOW

· second .... . second

4

1

OPTION A





### 3 BEDROOMS DINING ROOM 1,444 SQFT



<u>SYCAMORE</u>

. .....

Ħ

-

=

OPTION A





### 3 BEDROOMS DINING ROOM 1,434 SQFT



#### Meeting our clients

After making the decision to build a new home, you will speak to one of our representatives who will help you decide what your budget is and where exactly you want to build. We have 5 realtors who can help make this process easy and can answer any questions and concerns you have about building your new home.



Decian Center

wch

#### Selecting a Lot and Creating Your Dream Home

After deciding where you'd like to build, you will be able to select the floor plan and lot that you want and work with our designers about everything you want in a home. From exterior to interior, you make every decision on what you want for your dream h