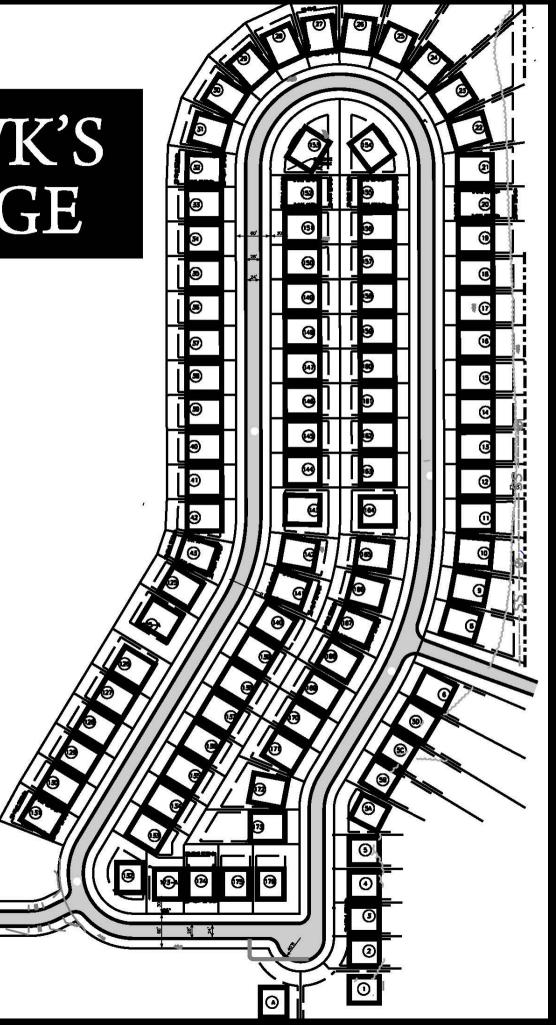

# HAWK'S RIDGE

Hawk's Ridge is just minutes from the Medical Center of Peach County and minutes from the great schools Hawk's Ridge is zoned for:

- Kay Rd Elementary School
- Byron Middle School
- Peach County High School