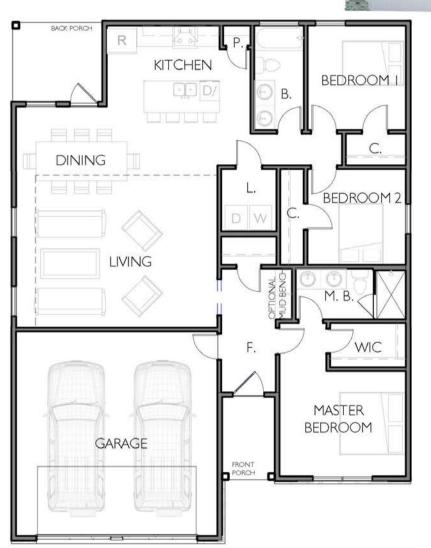

BACK PORCH

3 BEDROOMS DINING ROOM 1,383 SQFT

-----

t

å

MAPLE

**OPTION A** 

DOUGLAS

3 BEDROOMS OPEN LIVING 1,405 SQFT

**OPTION A** 

## 3 BEDROOMS OPEN LIVING 1,401 SQFT

WILLOW

· second .... . second

4

1

OPTION A

### 3 BEDROOMS DINING ROOM 1,444 SQFT

<u>SYCAMORE</u>

. .....

Ħ

-

=

OPTION A

### 3 BEDROOMS DINING ROOM 1,434 SQFT