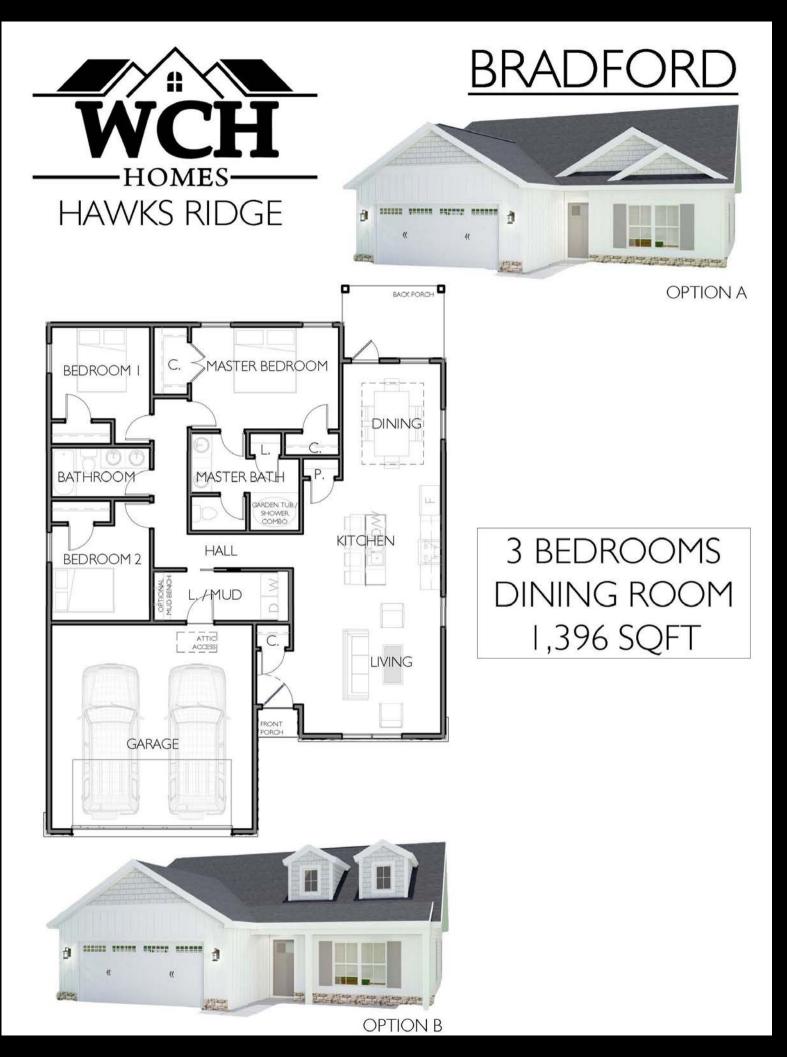

town Byron, see the recently renovated jail and jailhouse park, cross over the railroad tracks and visit the Drugstore Deli for lunch and browse the specialty shops or visit the Big Peach Antique Mall.



# HAWK'S RIDGE

Hawk's Ridge is just minutes from the Medical Center of Peach County and minutes from the great schools Hawk's Ridge is zoned for:

- Kay Rd Elementary School
- Byron Middle School
- Peach County High School





Hawk's Ridge is just 7 minutes away from the North Peach Park, which was redesigned a couple of years ago that includes a new playground, water pad, and pavilions that can be rented and reserved for parties.







BACK PORCH

3 BEDROOMS DINING ROOM 1,383 SQFT

-----

t

å

MAPLE

**OPTION A** 







DOUGLAS





3 BEDROOMS OPEN LIVING 1,405 SQFT

**OPTION A** 





## COCHRAN

+

-----

1

OPTION A



## 3 BEDROOMS OPEN LIVING 1,401 SQFT



WILLOW

· second .... . second

4

1

OPTION A





### 3 BEDROOMS DINING ROOM 1,444 SQFT



<u>SYCAMORE</u>

. .....

Ħ

-

=

OPTION A





### 3 BEDROOMS DINING ROOM 1,434 SQFT



#### Meeting our clients

After making the decision to build a new home, you will speak to one of our representatives who will help you decide what your budget is and where exactly you want to build. We have 5 realtors who can help make this process easy and can answer any questions and concerns you have about building your new home.



Decian Center

wch

#### Selecting a Lot and Creating Your Dream Home

After deciding where you'd like to build, you will be able to select the floor plan and lot that you want and work with our de